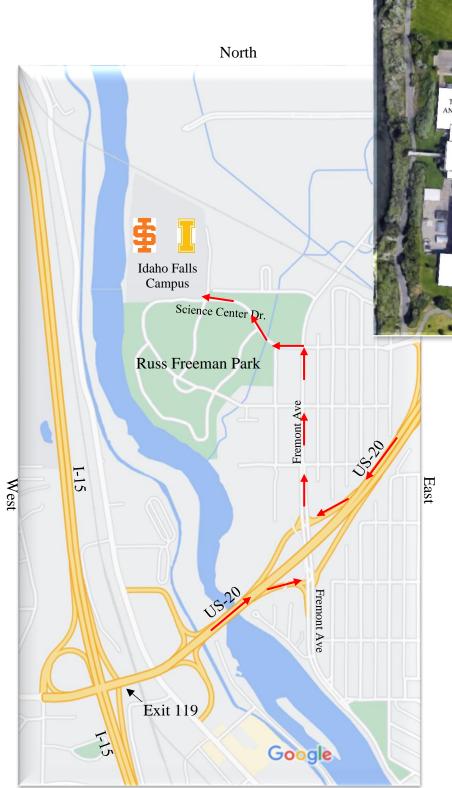

## **Directions to the Idaho Falls campus**

- From **I-15** take Exit 119 onto US-20 and go east.
- From **US-20** take the exit to Fremont Ave. and go north.
- Once on Fremont Ave. turn west onto Science Center Dr.
- Arrive at the Idaho Falls Campus.